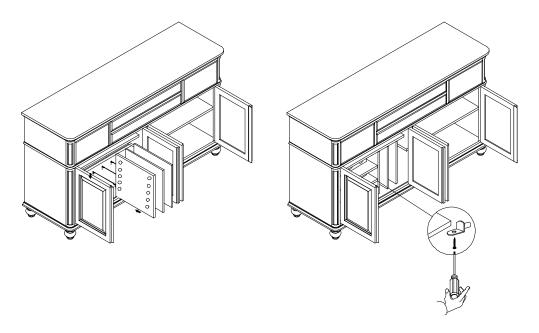

## **Customer Notice**

This unit includes an adjustable shelf (shelves) and a vertical divider (dividers) that had been packed in an individual box. Please follow below steps during assembly. This is a very simple process that does not require any technical knowledge.

Note 1: You need to assemble the vertical dividers first.

Note 2: Phillips head screwdriver required for assembly.

To reposition shelf (shelves), open doors, remove wood screws, shelf and shelf pins. Locate the desired position of the shelves. Reinsert shelf pins in corresponding holes. Place shelf on shelf pins, fasten with wood screws using a Phillips head screwdriver.